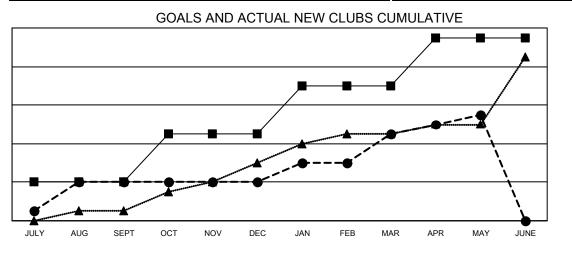

Y/AUG/SEPT         | 4             | 4         | 1             | JULY/AUG/SE           | PT 152                    | 269                     | 95                                                 |
| OCT/NOV/DEC           | 5             | 0         | 9             | OCT/NOV/DEC           | c 205                     | 216                     | 382                                                |
| JAN/FEB/MAR           | 5             | 5         | 2             | JAN/FEB/MAR           | 195                       | 400                     | 117                                                |
| APR/MAY/JUNE          | 5             | 2         | 0             | APR/MAY/JUN           | IE 112                    | 105                     | 106                                                |





• - CURRENT YEAR ACTUAL NEW CLUBS

▲ - LAST YEAR ACTUAL NEW CLUBS

## GOALS AND ACTUAL MEMBERS CUMULATIVE



| DROPPED CLUBS: 12 |     | 104 CLUBS OF 154 ADDED 1 OR<br>MORE NEW MEMBERS | GENDER DISTRIBUTION               |                |
|-------------------|-----|-------------------------------------------------|-----------------------------------|----------------|
|                   |     |                                                 | MALE                              | 2,593 (60.06%) |
|                   |     |                                                 | FEMALE                            | 1,717 (39.77%) |
| DROPPED MEMBERS   |     |                                                 | NON BINARY                        | 0 (0.00%)      |
| DECEASED          | 14  |