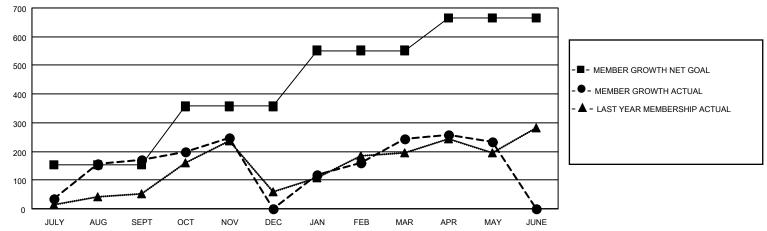

## GAT MONTHLY MEMBERSHIP PROGRESS REPORT

Multiple District 411

LOCATION: KENYA AFRICA

Results as of: 5/31/2023

| Clubs                 |               |           |               | Members               |                           |                         |                                                    |
|-----------------------|---------------|-----------|---------------|-----------------------|---------------------------|-------------------------|----------------------------------------------------|
| RESULTS FOR 2022-2023 |               |           |               | RESULTS FOR 2022-2023 |                           |                         |                                                    |
| QUARTER               | NEW CLUB GOAL | NEW CLUBS | DROPPED CLUBS | QUARTER               | MEMBER GROWTH NET<br>GOAL | MEMBER GROWTH<br>ACTUAL | DROPPED<br>MEMBERS ACTUAL<br>(including transfers) |
| JULY/AUG/SEPT         | 4             | 4         | 1             | JULY/AUG/SE           | PT 152                    | 269                     | 95                                                 |
| OCT/NOV/DEC           | 5             | 0         | 9             | OCT/NOV/DEC           | c 205                     | 216                     | 382                                                |
| JAN/FEB/MAR           | 5             | 5         | 2             | JAN/FEB/MAR           | 195                       | 400                     | 117                                                |
| APR/MAY/JUNE          | 5             | 2         | 0             | APR/MAY/JUN           | IE 112                    | 105                     | 106                                                |